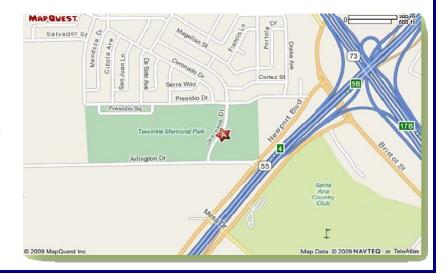

# Directions to Tewinkle park:

- From the 405 fwy N or S, take the Fairview exit. Go to the west. Left at Arlington Dr. (just before the fairgrounds). Left at Junipero Dr. (cuts across the park). Turn right into the parking lot. The "Bowl" is the grassy area beside the parking lot.
- Map attached