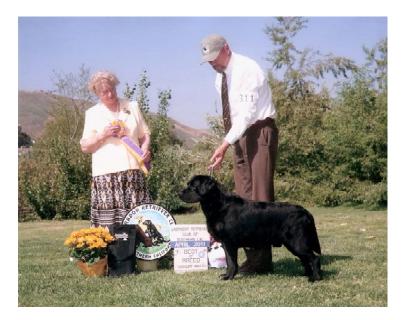

### CH Hunterleigh Tabatha Headline CDX, JH

(Can CH Tabatha's Hunterleigh Gaudy x Hunterleigh Janie O'Tabatha)
Owner/Handler: Ron Morelos, Breeder: Jane Wewer/Carol Heidl
4/29/11 LRCSC Specialty Show - Best Veteran Dog Sweepstakes Judge: Sandra Flanigan
4/30/11 LRCSC Specialty Show - 4th Veteran Dog Sweepstakes Judge: Jane Anderson