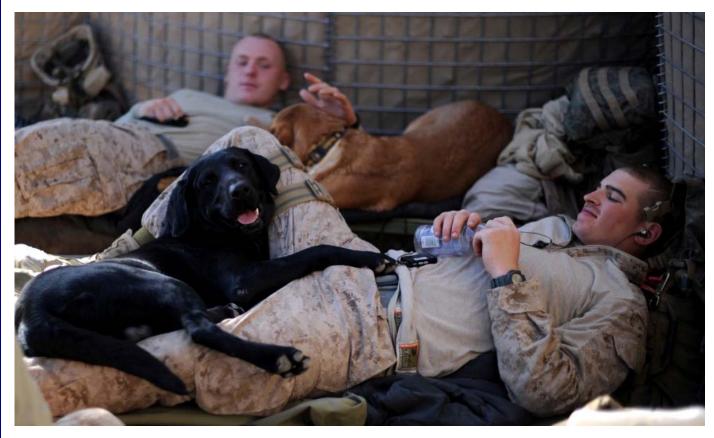

# War Dog

There's a reason they brought one to get Osama bin Laden. BY REBECCA FRANKEL | MAY 4, 2011

A canine surge: Over the last two years, there has been an effort to rapidly <u>increase</u> the number IED detection dogs in Afghanistan and Iraq. Currently, the Marine Corps has 170 bomb-sniffing dogs, but has <u>plans to deploy</u> as many as 600 dogs to their program before September 2012. In late 2010 the Marines have also awarded a contract to American K-9 Interdiction for "as much as \$35 million" to train and kennel their dogs.

In February, Marine Commandant Gen. James Amos stated that he'd like to see "a dog with every patrol."

Above, U.S. Marines attached to 1st Battalion, 6th regiment, Charlie Company relax with their bomb-sniffing dogs Books and Good one in Huskers camp on the outskirts of Marjah in central Helmand on Jan. 25, 2010.

CHRISTOPHE SIMON/AFP/Getty Images

May 10, 2010

At the April 2011 Board meeting, the Board of Directors approved a change to the recording fees for first entries in agility and rally events. This approved change to the recording fees for agility and rally events will bring the fees equal to those in all other AKC events.